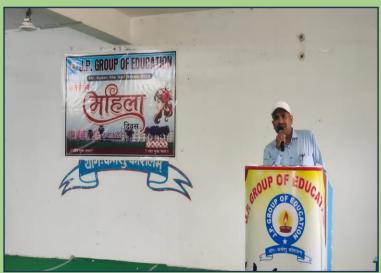

## प्रेस विज्ञप्ति

आज दिनांक 8 मार्च 2025 को अंतर्राष्ट्रीय महिला दिवस के अवसर पर जे0 पी0 ग्रुप ऑफ एजुकेशन, वियावानी, बिहारशरीफ, नालन्दा के टैगोर सभागार में एक कार्यक्रम का आयोजन किया गया। कार्यक्रम का उद्घाटन करते हुए संस्थान के सचिव श्री शैलेश कुमार ने बताया कि आज हमारी महिलाएँ न केवल पुरूषों की बराबरी कर रही हैं बल्कि कुछ क्षेत्रों में पुरूषों से आगे हैं। महिलाएँ समाज की धुरी हैं। उनके कंधों पर न केवल गृहस्थी का बोझ रहता है बल्कि बाहरी कार्यों को करने का भी दबाव रहता है। जिसे महिलाएँ बहुत ही कुशलतापूर्वक निर्वहन करती हैं। महिलाएँ आज न केवल कार्यालयी कार्य कर रही हैं बल्कि हवाई जहाज भी उड़ा रही हैं, ट्रेनें भी चला रही हैं, फाइटर प्लेन भी चला रही हैं, अंतरिक्ष में जा रही हैं। अभी सुनिता विलयम्स कितने माह से अंतरिक्ष स्टेशन पर समय व्यतीत कर रही हैं। राजनीति में शीर्ष पदों पर भी महिलाएँ पहुँची हैं। हमारे देश में राष्ट्रपति के पद तक महिलाएँ आसीन हुई हैं। स्व0 श्रीमित इंदिरा गांधी को विश्व में कौन नहीं जाता है। आज महिलाएँ बैकिंग में भी सर्वोच्च स्थान पर विराजमान हैं। व्यवसायिक क्षेत्र में भी अपना नाम रौशन कर रही हैं।