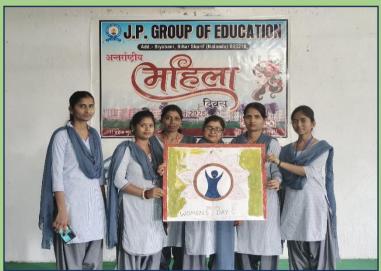

## प्रेस विज्ञप्ति

आज दिनांक 8 मार्च 2025 को अंतर्राष्ट्रीय महिला दिवस के अवसर पर जे0 पी0 ग्रुप ऑफ एजुकेशन, वियावानी, बिहारशरीफ, नालन्दा के टैगोर सभागार में एक कार्यक्रम का आयोजन किया गया। कार्यक्रम का उद्घाटन करते हुए संस्थान के सचिव श्री शैलेश कुमार ने बताया कि आज हमारी महिलाएँ न केवल पुरूषों की बराबरी कर रही हैं बल्कि कुछ क्षेत्रों में पुरूषों से आगे हैं। महिलाएँ समाज की धुरी हैं। उनके कंधों पर न केवल गृहस्थी का बोझ रहता है बल्कि बाहरी कार्यों को करने का भी दबाव रहता है। जिसे महिलाएँ बहुत ही कुशलतापूर्वक निर्वहन करती हैं। महिलाएँ आज न केवल कार्यालयी कार्य कर रही हैं बल्कि हवाई जहाज भी उड़ा रही हैं, ट्रेनें भी चला रही हैं, फाइटर प्लेन भी चला रही हैं, अंतरिक्ष में जा रही हैं। अभी सुनिता विलयम्स कितने माह से अंतरिक्ष स्टेशन पर समय व्यतीत कर रही हैं। राजनीति में शीर्ष पदों पर भी महिलाएँ पहुँची हैं। हमारे देश में राष्ट्रपति के पद तक महिलाएँ आसीन हुई हैं। स्व0 श्रीमित इंदिरा गांधी को विश्व में कौन नहीं जाता है। आज महिलाएँ बैकिंग में भी सर्वोच्च स्थान पर विराजमान हैं। व्यवसायिक क्षेत्र में भी अपना नाम रौशन कर रही हैं।