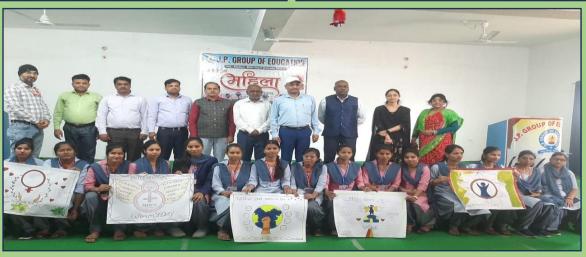

इस अवसर पर जे0 पी0 ग्रुप ऑफ एजुकेशन, वियावानी, बिहारशरीफ, नालन्दा के संरक्षक माननीय श्री श्रवण कुमार, ग्रामीण विकास मंत्री, बिहार सरकार यहाँ प्रशिक्षणरत छात्राओं को अपना शुभकामना संदेश देते हुए महिला दिवस की हार्दिक बधाई दिए।

इस अवसर पर बी० एड० एवं डी० एल० एड० के छात्र—छात्राओं के द्वारा प्रस्तुत नाटक के माध्यम से समाज में लड़कियों की आवश्यकता एवं महत्व को दर्शाया गया। साथ ही साथ उपस्थित वक्ताओं के द्वारा इस संबंध में महिलाओं की महत्ता पर विस्तार से प्रकाश डाला गया। अंत में पुनः सचिव श्री शैलेश कुमार के द्वारा सभी उपस्थित व्यक्तियों को धन्यवाद ज्ञापित किया